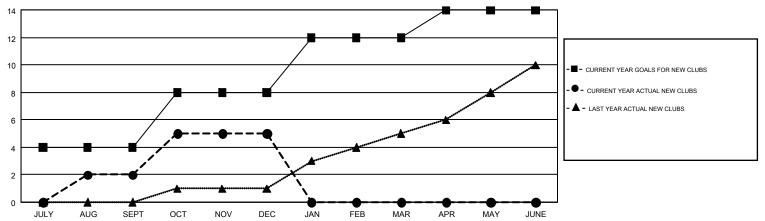

## GMT MONTHLY MEMBERSHIP PROGRESS REPORT

Multiple District 411

Results as of: 12/31/2018

LOCATION: KENYA AFRICA

GMT: SAYED RIZWAN QADRI

GMT CA 6-Afr

|               | Club          | s         |               | Members               |                           |                         |                                                    |  |
|---------------|---------------|-----------|---------------|-----------------------|---------------------------|-------------------------|----------------------------------------------------|--|
|               | RESULTS FOR   | 2018-2019 |               | RESULTS FOR 2018-2019 |                           |                         |                                                    |  |
| QUARTER       | NEW CLUB GOAL | NEW CLUBS | DROPPED CLUBS | QUARTER               | MEMBER GROWTH NET<br>GOAL | MEMBER GROWTH<br>ACTUAL | DROPPED<br>MEMBERS ACTUAL<br>(including transfers) |  |
| JULY/AUG/SEPT | 4             | 2         | 0             | JULY/AUG/SEPT         | 170                       | 159                     | 111                                                |  |
| OCT/NOV/DEC   | 4             | 3         | 3             | OCT/NOV/DEC           | 205                       | 171                     | 244                                                |  |
| JAN/FEB/MAR   | 4             | 0         | 0             | JAN/FEB/MAR           | 159                       | 0                       | 0                                                  |  |
| APR/MAY/JUNE  | 2             | 0         | 0             | APR/MAY/JUNE          | 133                       | 0                       | 0                                                  |  |