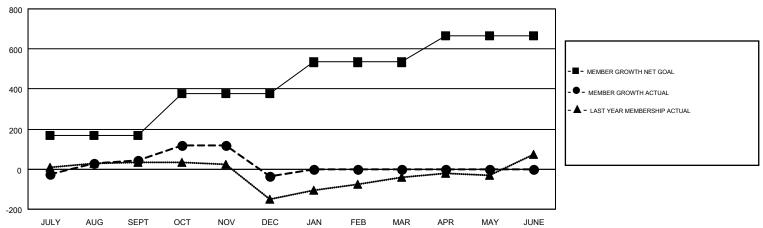

## GMT MONTHLY MEMBERSHIP PROGRESS REPORT

Multiple District 411

Results as of: 12/31/2018

LOCATION: KENYA AFRICA

GMT: SAYED RIZWAN QADRI

GMT CA 6-Afr

|               | Club          | s         |               | Members               |                           |                         |                                                    |  |
|---------------|---------------|-----------|---------------|-----------------------|---------------------------|-------------------------|----------------------------------------------------|--|
|               | RESULTS FOR   | 2018-2019 |               | RESULTS FOR 2018-2019 |                           |                         |                                                    |  |
| QUARTER       | NEW CLUB GOAL | NEW CLUBS | DROPPED CLUBS | QUARTER               | MEMBER GROWTH NET<br>GOAL | MEMBER GROWTH<br>ACTUAL | DROPPED<br>MEMBERS ACTUAL<br>(including transfers) |  |
| JULY/AUG/SEPT | 4             | 2         | 0             | JULY/AUG/SEPT         | 170                       | 159                     | 111                                                |  |
| OCT/NOV/DEC   | 4             | 3         | 3             | OCT/NOV/DEC           | 205                       | 171                     | 244                                                |  |
| JAN/FEB/MAR   | 4             | 0         | 0             | JAN/FEB/MAR           | 159                       | 0                       | 0                                                  |  |
| APR/MAY/JUNE  | 2             | 0         | 0             | APR/MAY/JUNE          | 133                       | 0                       | 0                                                  |  |